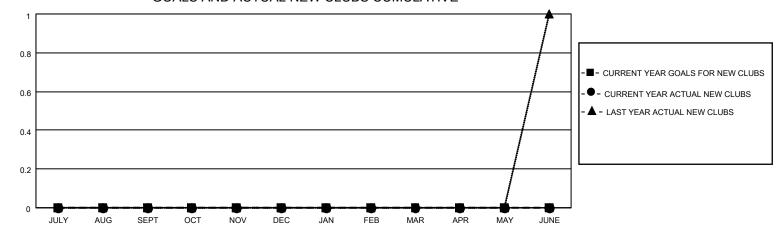

## GOALS AND ACTUAL NEW CLUBS CUMULATIVE

## MONTHLY MEMBERSHIP PROGRESS REPORT

LOCATION GEORGIA District 18 N Results as of: 1/31/2023

| Clubs RESULTS FOR 2022-2023 |   |   |   | Members RESULTS FOR 2022-2023 |   |    |    |
|-----------------------------|---|---|---|-------------------------------|---|----|----|
|                             |   |   |   |                               |   |    |    |
| JULY/AUG/SEPT               | 0 | 0 | 0 | JULY/AUG/SEPT                 | 0 | 32 | 15 |
| OCT/NOV/DEC                 | 0 | 0 | 1 | OCT/NOV/DEC                   | 0 | 16 | 40 |
| JAN/FEB/MAR                 | 0 | 0 | 1 | JAN/FEB/MAR                   | 0 | 25 | 11 |
| APR/MAY/JUNE                | 0 | 0 | 0 | APR/MAY/JUNE                  | 0 | 0  | 0  |