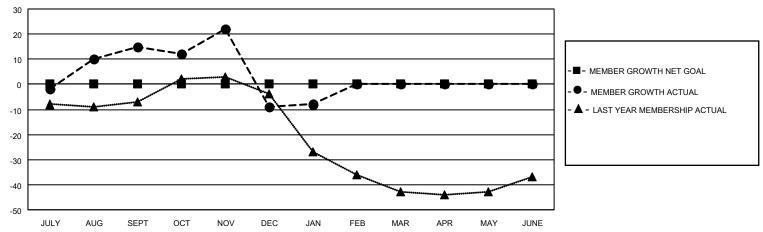

## GOALS AND ACTUAL MEMBERS CUMULATIVE

| DROPPED CLUBS: 2 |    | 19 CLUBS OF 53 ADDED 1 OR<br>MORE NEW MEMBERS | GENDER DISTRIBUTION                |              |  |
|------------------|----|-----------------------------------------------|------------------------------------|--------------|--|
|                  |    | MORE NEW MEMBERS                              | MALE 720 (63.55%)                  |              |  |
|                  |    |                                               | FEMALE                             | 413 (36.45%) |  |
| DROPPED MEMBERS  |    |                                               | NON BINARY                         | 0 (0.00%)    |  |
|                  |    |                                               | PREFER NOT TO ANSWER               | 0 (0.00%)    |  |
| DECEASED         | 10 |                                               |                                    |              |  |
| CLUB CANCELLED   | 12 | CLICK HERE FOR CUMULATIVE                     | TOTAL FAMILY UNIT MEMBERS          | 188          |  |
| OTHER            | 44 | MEMBERSHIP DATA                               |                                    |              |  |
| TOTAL            | 66 |                                               | FAMILY MEMBERS PAYING HALF DUES 96 |              |  |
|                  |    |                                               |                                    |              |  |

## MONTHLY MEMBERSHIP PROGRESS REPORT

LOCATION GEORGIA District 18 N Results as of: 1/31/2023

| Clubs RESULTS FOR 2022-2023 |   |   |   | Members RESULTS FOR 2022-2023 |   |    |    |
|-----------------------------|---|---|---|-------------------------------|---|----|----|
|                             |   |   |   |                               |   |    |    |
| JULY/AUG/SEPT               | 0 | 0 | 0 | JULY/AUG/SEPT                 | 0 | 32 | 15 |
| OCT/NOV/DEC                 | 0 | 0 | 1 | OCT/NOV/DEC                   | 0 | 16 | 40 |
| JAN/FEB/MAR                 | 0 | 0 | 1 | JAN/FEB/MAR                   | 0 | 25 | 11 |
| APR/MAY/JUNE                | 0 | 0 | 0 | APR/MAY/JUNE                  | 0 | 0  | 0  |